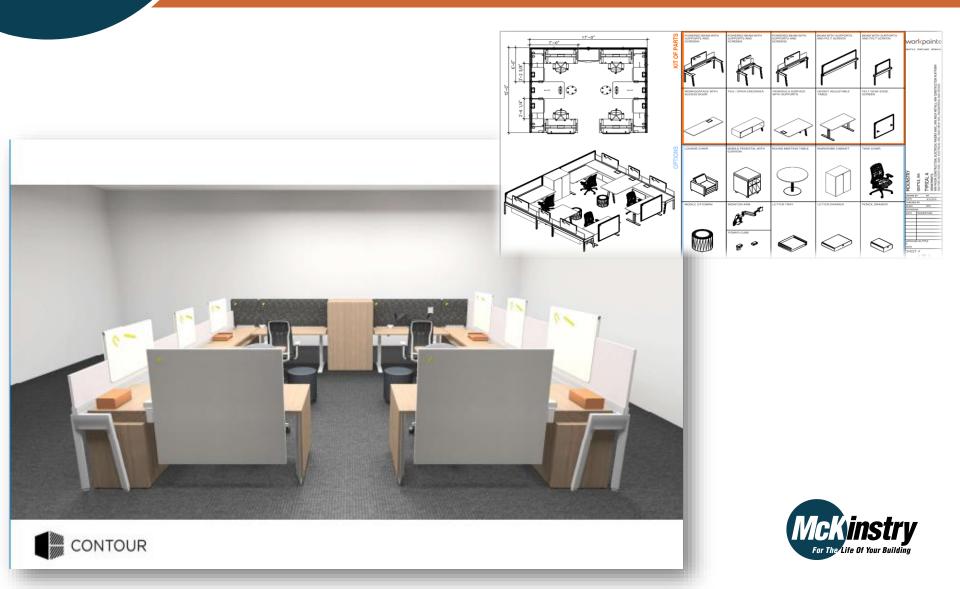

ployee achieve their goals for both professional and personal growth.



# Culture, Branding and Identity



### Interior Branding and Design Concepts

LOOK + FEEL

building common areas + shared amenities



PERKINS+WILL



## Interior Branding and Design Concepts

LOOK + FEEL shared meeting areas





PERKINS+WILL



## Interior Branding and Design Concepts

LOOK + FEEL department space





PERKINS+WILL



## Interior – A Maker Space



### A Maker Space:

A place for people with shared interests in technology, machining, science, engineering, digital or electronic art, can meet, socialize and collaborate. The space features 3D printers, laser cutters, and other tools to facilitate making, learning, exploring and sharing high-tech to notech tools.



## Interior - Flexible Furnishings



## Exterior – Open Space Concept

#### OPEN SPACE CONCEPT





### Exterior – Green Spaces

### **Dawson Corner**

#### DAWSON CORNER







### West Slope

#### WEST SLOPE

1 Terrace 2 Loading 3 Ramp 4 Connector 5 Porous paving 6 Informal stones & planting 7 Dumpster Enclosure







Upper, Lower Terraces (Stevenson Alley, SF, CMG)

rendces, cann and maks (scolphore raik)







### Exterior – Rainwater Features, Herb Gardens

MAIN ENTRY+EAST SLOPE

### **Building Lungs**

orest walk

Nurse logs as inspiration

### Main Entry + East Slope





Mckinstry For The Life Of Your Building

### Exterior – Open Collaboration Space





### It's all about Our People

"The more we can connect, the more we can all come together as members of the same team, the better we do, the more ideation we ha