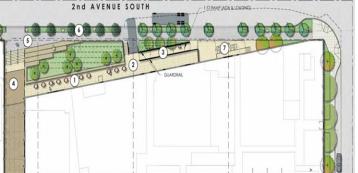

rtment space





PERKINS+WILL



## Interior – A Maker Space



### A Maker Space:

A place for people with shared interests in technology, machining, science, engineering, digital or electronic art, can meet, socialize and collaborate. The space features 3D printers, laser cutters, and other tools to facilitate making, learning, exploring and sharing high-tech to notech tools.



## Interior - Flexible Furnishings



## Exterior – Open Space Concept

#### OPEN SPACE CONCEPT





### Exterior – Green Spaces

### **Dawson Corner**

#### DAWSON CORNER







### West Slope

#### WEST SLOPE

1 Terrace 2 Loading 3 Ramp 4 Connector 5 Porous paving 6 Informal stones & planting 7 Dumpster Enclosure







Upper, Lower Terraces (Stevenson Alley, SF, CMG)

rendces, cann and maks (scolphore raik)







### Exterior – Rainwater Features, Herb Gardens

MAIN ENTRY+EAST SLOPE

### **Building Lungs**

orest walk

Nurse logs as inspiration

### Main Entry + East Slope





Mckinstry For The Life Of Your Building

### Exterior – Open Collaboration Space





### It's all about Our People

"The more we can connect, the more we can all come together as members of the same team, the better we do, the more ideation we have, the more innovation we have, and the more we can look after each other."

~Dean Allen, CEO