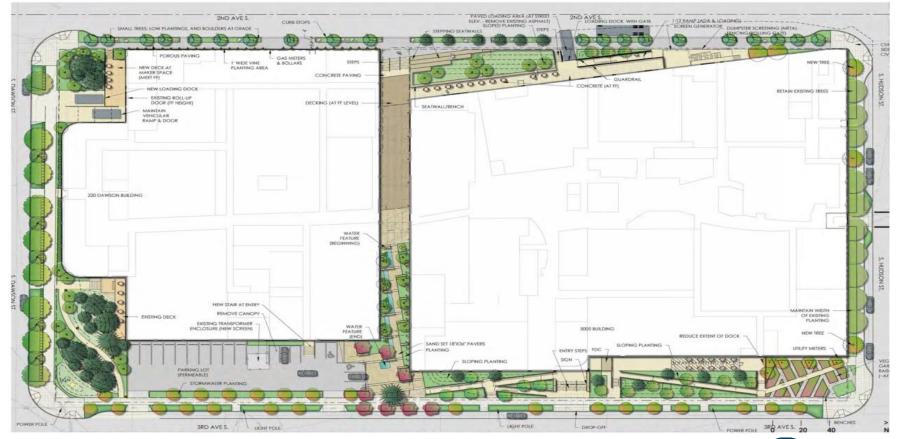

growth.



# Culture, Branding and Identity



### Interior Branding and Design Concepts

LOOK + FEEL

building common areas + shared amenities



PERKINS+WILL



## Interior Branding and Design Concepts

LOOK + FEEL shared meeting areas





PERKINS+WILL



## Interior Branding and Design Concepts

LOOK + FEEL department space





PERKINS+WILL



## Interior – A Maker Space



### A Maker Space:

A place for people with shared interests in technology, machining, science, engineering, digital or electronic art, can meet, socialize and collaborate. The space features 3D printers, laser cutters, and other tools to facilitate making, learning, exploring and sharing high-tech to notech tools.



## Interior - Flexible Furnishings



## Exterior – Open Space Concept

#### OPEN SPACE CONCEPT





### Exterior – Green Spaces

### **Dawson Corner**

#### DAWSON CORNER







### West Slope

#### WEST SLOPE

1 Terrace 2 Loading 3 Ramp 4 Connector 5 Porous paving 6 Informal stones & planting 7 Dumpster Enclosure







Upper, Lower Terraces (Stevenson Alley, SF, CMG)

rendces, cann and maks (scolphore raik)







### Exterior – Rainwater Features, Herb Gardens

MAIN ENTRY+EAST SLOPE

### **Building Lungs**

orest walk

Nurse logs as inspiration

### Main Entry + East Slope





Mckinstry For The Life Of Your Building

### Exterior – Open Collaboration Space





### It's all about Our People

"The more we can connect, the more we can all come together as members of the same team, the better we do, the more ideation we have, the more innovation we have, and the more we can look aft