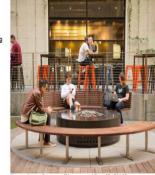

red meeting areas





PERKINS+WILL



## Interior Branding and Design Concepts

LOOK + FEEL department space





PERKINS+WILL



## Interior – A Maker Space



### A Maker Space:

A place for people with shared interests in technology, machining, science, engineering, digital or electronic art, can meet, socialize and collaborate. The space features 3D printers, laser cutters, and other tools to facilitate making, learning, exploring and sharing high-tech to notech tools.



## Interior - Flexible Furnishings



## Exterior – Open Space Concept

#### OPEN SPACE CONCEPT





### Exterior – Green Spaces

### **Dawson Corner**

#### DAWSON CORNER







### West Slope

#### WEST SLOPE

1 Terrace 2 Loading 3 Ramp 4 Connector 5 Porous paving 6 Informal stones & planting 7 Dumpster Enclosure







Upper, Lower Terraces (Stevenson Alley, SF, CMG)

rendces, cann and maks (scolphore raik)







### Exterior – Rainwater Features, Herb Gardens

MAIN ENTRY+EAST SLOPE

### **Building Lungs**

orest walk

Nurse logs as inspiration

### Main Entry + East Slope





Mckinstry For The Life Of Your Building

### Exterior – Open Collaboration Space





### It's all about Our People

"The more we can connect, the more we can all come together as members of the same team, the better we do, the more ideation we have, the more innovation we have, and the more we can look after each other."

~Dean Allen, CEO