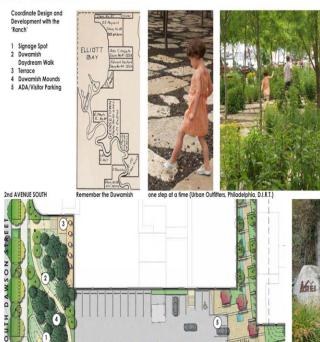

### West Slope

#### WEST SLOPE

1 Terrace 2 Loading 3 Ramp 4 Connector 5 Porous paving 6 Informal stones & planting 7 Dumpster Enclosure

Upper, Lower Terraces (Stevenson Alley, SF, CMG)

rendces, cann and maks (scolphore raik)