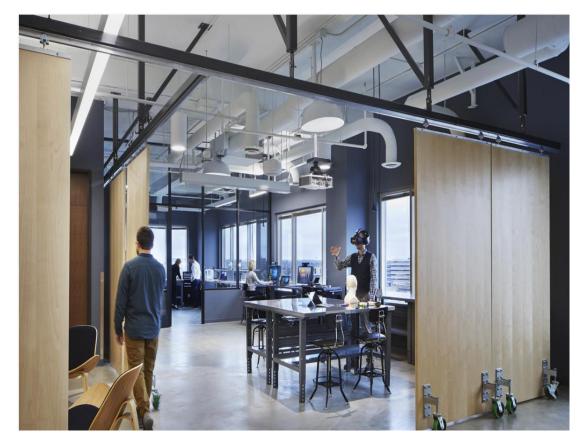

## Interior – A Maker Space

### A Maker Space:

A place for people with shared interests in technology, machining, science, engineering, digital or electronic art, can meet, socialize and collaborate. The space features 3D printers, laser cutters, and other tools to facilitate making, learning, exploring and sharing high-tech to notech tools.