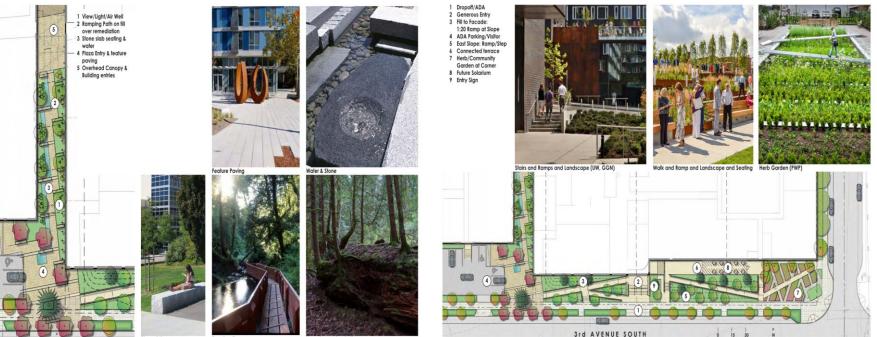

### West Slope

#### WEST SLOPE

1 Terrace 2 Loading 3 Ramp 4 Connector 5 Porous paving 6 Informal stones & planting 7 Dumpster Enclosure

Upper, Lower Terraces (Stevenson Alley, SF, CMG)

rendces, cann and maks (scolphore raik)

### Exterior – Rainwater Features, Herb Gardens

MAIN ENTRY+EAST SLOPE

### **Building Lungs**

orest walk

Nurse logs as inspiration

### Main Entry + East Slope

Mckinstry For The Life Of Your Building